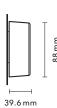

## TBS CONTROLLER SMART

| CPU                   | ARM Cortex-A53 1.2 GHz Quad Core                                      |
|-----------------------|-----------------------------------------------------------------------|
| RAM                   | 1 GB                                                                  |
| Flash                 | 4 GB (MicroSD)                                                        |
| Connectivity          | 1×LAN 10/100 Mbps (RJ45)                                              |
|                       | 4×USB 2.0                                                             |
| Ports                 | $4 \times$ Relay output with switching capacity 60W, 220VDC or 125VAC |
|                       | 4 × General Purpose Input (GPIN)                                      |
|                       | 4 × General Purpose Output (GPOUT)                                    |
| Operating System      | Embedded Linux                                                        |
| Software              | Web Interface for easy configuration                                  |
| Certifications        | CE                                                                    |
| Operating Temperature | -20-60°C                                                              |
| Power                 | 12–24 VDC, Power Consumption max. 3W (idle 1.4W)                      |
| Dimensions            | 120×80×39.6, 0.40 kg                                                  |
| -                     |                                                                       |