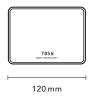

## TBS CONTROLLER SMART

| CPU                   | ARM Cortex-A53 1.2 GHz Quad Core                                      |
|-----------------------|-----------------------------------------------------------------------|
| RAM                   | 1 GB                                                                  |
| Flash                 | 4 GB (MicroSD)                                                        |
| Connectivity          | 1×LAN 10/100 Mbps (RJ45)                                              |
|                       | 4×USB 2.0                                                             |
| Ports                 | $4 \times$ Relay output with switching capacity 60W, 220VDC or 125VAC |
|                       | 4 × General Purpose Input (GPIN)                                      |
|                       | 4 × General Purpose Output (GPOUT)                                    |
| Operating System      | Embedded Linux                                                        |
| Software              | Web Interface for easy configuration                                  |
| Certifications        | CE                                                                    |
| Operating Temperature | -20-60°C                                                              |
| Power                 | 12–24 VDC, Power Consumption max. 3W (idle 1.4W)                      |
| Dimensions            | 120×80×39.6, 0.40 kg                                                  |
| -                     |                                                                       |