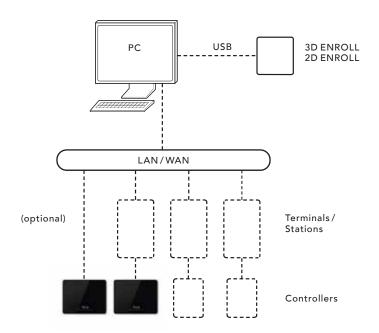

## TBS CONTROLLER SMART

Versatile indoor controller as interface with door controls, alarm system and other third-party devices.

- 4 Relays (NO/NC selectable with 3 contacts, controlled by TBS readers)
- 4 Digital Input (monitored by TBS readers)
- 4 Digital Output (controlled by TBS readers)
- Interface to TBS readers via RS-485 or LAN, password protected
- Network ready
- Easy installation (DIN rail clamp included) and cabling